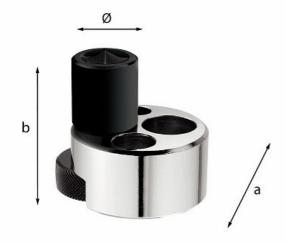

# **CAM-TYPE PULLER FOR STUD BOLTS**

## **459**

- Model with female square drive 1/2" for inserting or extracting stud bolts
- Special Chrome Vanadium steel
- Chrome plated and burnished finish

### **Family details**

| Code      | Capacity Ø mm | axb mm | Real Activity for packaging |
|-----------|---------------|--------|-----------------------------|
| U04590001 | 5÷20          | 52x54  | 1                           |